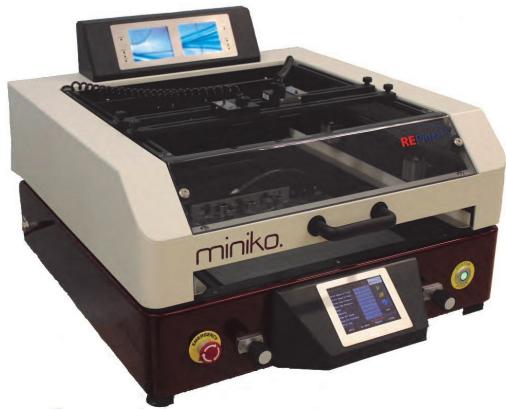

# miniko.

# **OVERVIEW**

The new affordable Miniko printer from Reprint is compact, precise and exceptionally easy to use. Ideally suited to prototype or small batch printing environments, the Miniko is a high quality, high accuracy printer that produces precise, repeatable printing every time, all of the time.