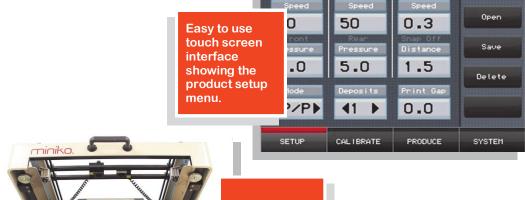

The easy to use touch screen makes product setup and machine operation exceptionally simple removing the need for specialist expertise or extensive training. The dual camera vision system with digital zoom and laser guidance produces the highest printing accuracy for the through-stencil position alignment .

All print parameters are programmable and can be saved to an unlimited number of product files. The easy recall of saved files along with pneumatic stencil clamping make setup and changeover fast and efficient.