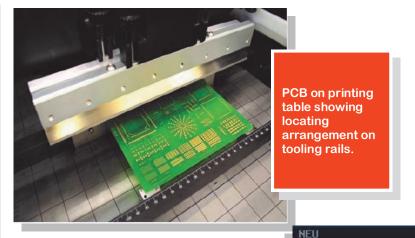

The easy to use touch screen makes product setup and machine operation exceptionally simple removing the need for specialist expertise or extensive training. The dual camera vision system with digital zoom and laser guidance produces the highest printing accuracy for the through-stencil position alignment .