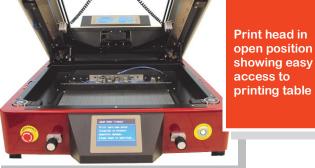

All print parameters are programmable and can be saved to an unlimited number of product files. The easy recall of saved files along with pneumatic stencil clamping make setup and changeover fast and efficient.