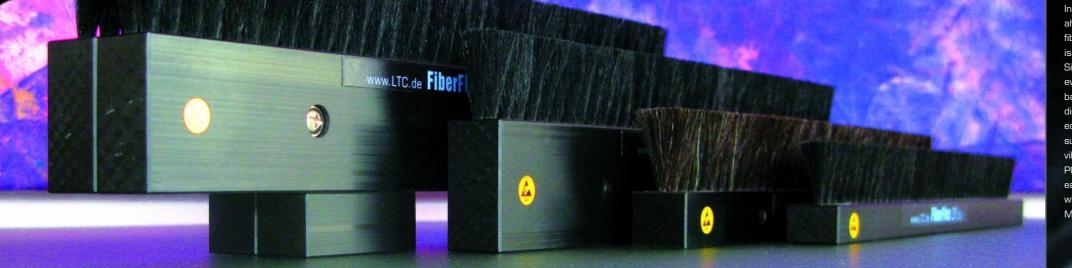

# FiberFlex

Our contribution to minimalism: Aesthetically controversial. But technically brilliant.

**RCAB** 

www.rc-ab.se info@rc-ab.se

In case of mini-max-solutions, nature is ahead since primeval times: flexible backing fiber constructions help millions of organisms to optimal process safety. The trick: Simple, functionsafe, efficient. Based on this evolution principle works our FiberFlex backing tool. It is self reversing and threedimensionally flexible. So it fits optimal to every equipped relief. With the help of homogene

supporting function it eliminates bothering vibrations in large scale – even at filigree PCB's. The use in assembly systems is as

easy as playing building brick: place wherever you want, ready. Magnetically fixed. ESD conform.

### fiber length 22 mm

10.32

26 mm 31.39 31.50 31.74

length/height

WWW.LTC. de FIDERFIER 31.74 Every working level possible in combination with standard bodies and individual precision built-up elements every working attitude is possible: for 32/39/47/70/74/94 mm